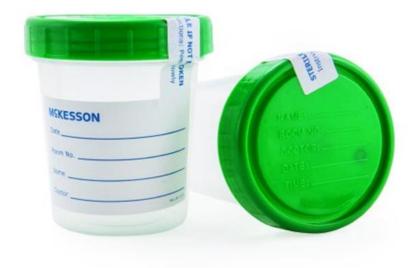

## **Urine Collection**



## **Grey Top Urine Culture Transport Kit**

Tests: Urine Culture
Test code: UC

**Stability:** Unpreserved urine specimens are stable at room temperature for up to 1 hour, or if refrigerated, up to 24 hours. An unpreserved urine can be placed in a grey top urine culture transport tube within 24 hours to increase stability to 72 hours.

Collection information: Clean Catch, Mid stream

**Transport:** Refrigerated



## Yellow Top Urine Transport Kit

**Tests:** URINALYSIS, ROUTINE WITH REFLEX TO MICRO, URINALYSIS W/RFLX TO MICRO&/OR CULTURE, URINE

MICROSCOPY ONLY **Test Code:** US, USM, USR

**Stability:** Urine specimens are stable at room temperature for

up to 1 hour, or if refrigerated, up to 24 hours.

**Collection information:** Clean Catch, Mid stream collection

**Transport:** Refrigerated