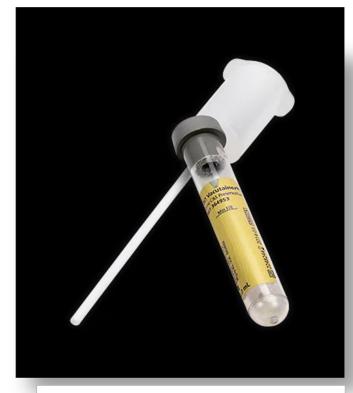

## Yellow Top Urine Transport Kit

**Tests:** URINALYSIS, ROUTINE WITH REFLEX TO MICRO, URINALYSIS W/RFLX TO MICRO&/OR CULTURE, URINE

MICROSCOPY ONLY **Test Code:** US, USM, USR

**Stability:** Urine specimens are stable at room temperature for

up to 1 hour, or if refrigerated, up to 24 hours.

**Collection information:** Clean Catch, Mid stream collection

**Transport:** Refrigerated